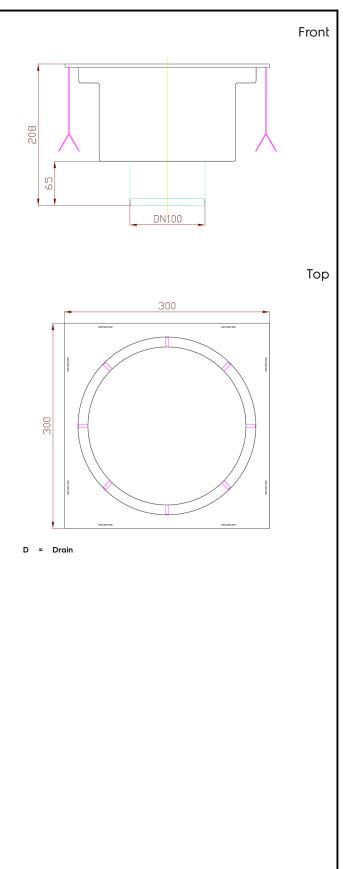

### Key Information:

| External dimensions, Width:  |        |
|------------------------------|--------|
| 328050 (FDE3030)             | 300 mm |
| External dimensions, Depth:  | 300 mm |
| External dimensions, Height: | 208 mm |
| Net weight:                  | 5 kg   |